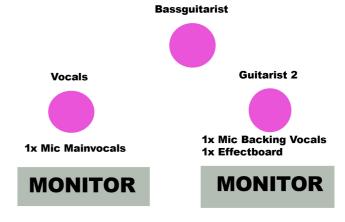

1 x effectboard

1 x bass amplifier (with DI OUT via XLR)

**Vocals:** 2 x mic backing vocals

2 x stand (with boom arm)

**AEONBLACK will bring:** 1 x mic mainvoice

1 x stand mainvoice

1 x In-Ear monitoring mainvoice

**MONITORING:** at least 4 (see stageplan).

Please let AEONBLACK know of any problems with the above!

Note: We need german power plugs with 230V, 50 Hz.

If you cannot provide them we need 4 adapters.

**Contact:** Thomas Winter, email: tom@aeonblack.de,