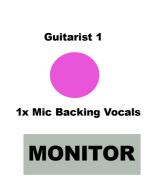

1 x effectboard

1 x bass amplifier (with DI OUT via XLR)

**Vocals:** 2 x mic backing vocals

2 x stand (with boom arm)

**AEONBLACK will bring:** 1 x mic mainvoice

1 x stand mainvoice

1 x In-Ear monitoring mainvoice

**MONITORING:** at least 4 (see stageplan).

Please let AEONBLACK know of any problems with the above!

Note: We need german power plugs with 230V, 50 Hz.

If you cannot provide them we need 4 adapters.

**Contact:** Thomas Winter, email: tom@aeonblack.de,